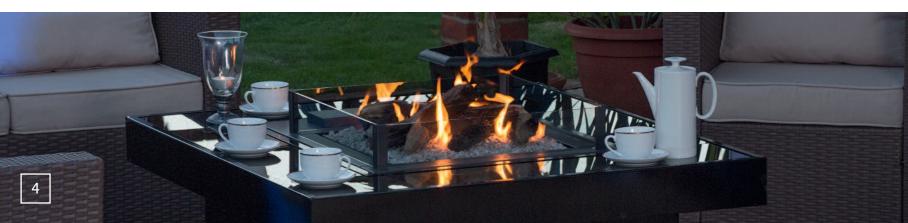

The Blaze Outdoor has been developed to allow you to create a unique centrepiece for your garden. It is a versatile burner system around which your designer can create a table to suit your outdoor lifestyle or build a stunning garden feature made from brick, stone or marble.

# What is the Nu-Flame Blaze Outdoor?

The Blaze Outdoor comes in two standard sizes, the **8025 rectangular burner** and the **4545 square burner**. It is a fully enclosed and weather proofed module that, with the aid of its unique support cradle, can be sunk into any brickwork, table top, stone or marble feature. The Blaze Outdoor comes with a stunning smoked glass wind shield.