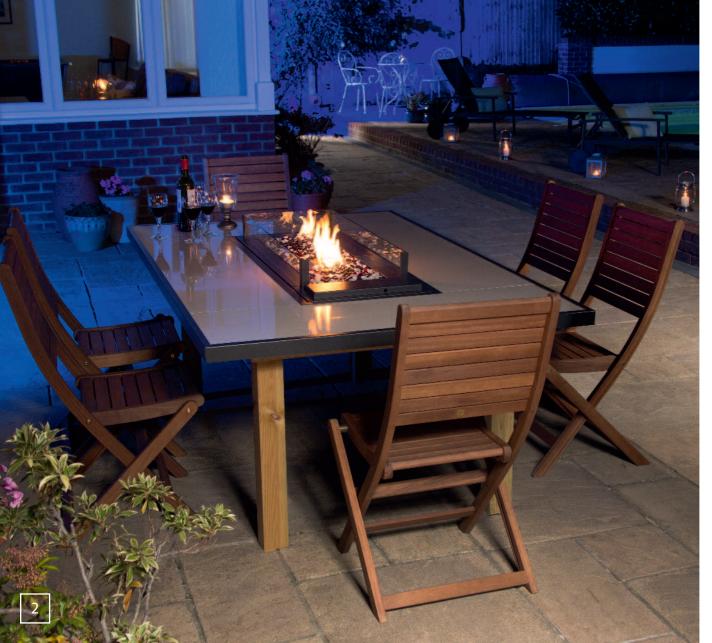

The Blaze Outdoor has been developed to allow you to create a unique centrepiece for your garden. It is a versatile burner system around which your designer can create a table to suit your outdoor lifestyle or build a stunning garden feature made from brick, stone or marble.

# What is the Nu-Flame Blaze Outdoor?

The Blaze Outdoor comes in two standard sizes, the **8025 rectangular burner** and the **4545 square burner**. It is a fully enclosed and weather proofed module that, with the aid of its unique support cradle, can be sunk into any brickwork, table top, stone or marble feature. The Blaze Outdoor comes with a stunning smoked glass wind shield.