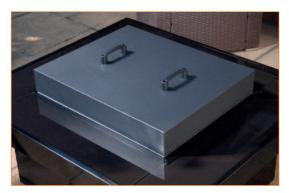

our state-of-the-art factory, from high grade stainless steel and finished in exterior architectural quality graphite powder coating, the Blaze Outdoor offers the highest quality and reliability on the market.

## The flaming heart of your outdoor living experience.





Our unique burner design gives the most stunningly realistic flame pattern.

Model 4545 shown

Input:

14.9kW Natural Gas

15.84kW Propane

# What is the Nu-Flame Blaze Outdoor?





The Blaze Outdoor comes in two standard sizes, the **8025 rectangular burner** and the **4545 square burner**. It is a fully enclosed and weather proofed module that, with the aid of its unique support cradle, can be sunk into any brickwork, table top, stone or marble feature. The Blaze Outdoor comes with a stunning smoked glass wind shield.



All weather cover supplied as standard.

Natural Gas or Propane



#### Controls



Manual

Available with a manually operated valve as standard.



## Fuel Bed Options







Logs



Coloured Beads

After lighting the fire with the manual valve the optional handset allows you to adjust the flame height and switch to pilot only setting simply by pushing a button.



4545 Square



figures in green show cut out size all measurements in mm





Nu-Flame Ltd.

Unit 4, Kimpton Trade & Business Centre Minden Road, Sutton, Surrey SM3 9PF

T: 020 8254 6802

Email: sales@nu-flame.co.uk
Web: www.nu-flame.co.uk

Proudly Designed and Manufactured in the UK