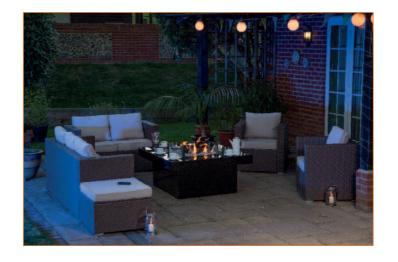

The Blaze Outdoor has been developed to allow you to create a unique centrepiece for your garden. It is a versatile burner system around which your designer can create a table to suit your outdoor lifestyle or build a stunning garden feature made from brick, stone or marble.

# What is the Nu-Flame Blaze Outdoor?

The Blaze Outdoor comes in two standard sizes, the **8025 rectangular burner** and the **4545 square burner**. It is a fully enclosed and weather proofed module that, with the aid of its unique support cradle, can be sunk into any brickwork, table top, stone or marble feature. The Blaze Outdoor comes with a stunning smoked glass wind shield.