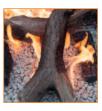

## Fuel Bed Options

Logs

Coloured Beads

After lighting the fire with the manual valve the optional handset allows you to adjust the flame height and switch to pilot only setting simply by pushing a button.