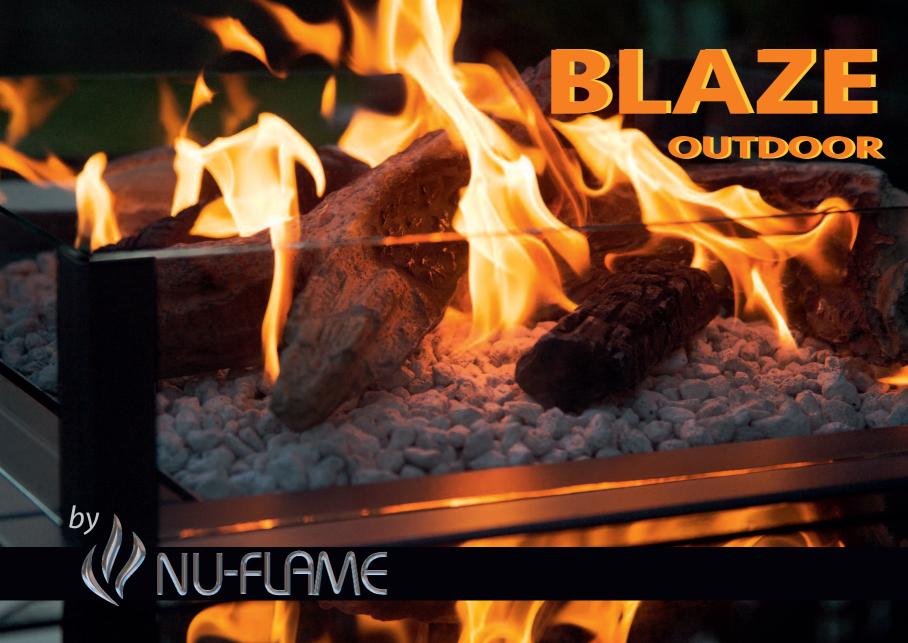

# **Contents**

Why choose an outdoor gas fire? 3 - 5

What is the Nu-Flame Blaze Outdoor?

Technical 7

Model 8025 shown

Input: 14.4kW Natural Gas 11.6kW Propane

## The flaming heart of your outdoor living experience.

Our unique burner design gives the most stunningly realistic flame pattern.

Model 4545 shown

Input:

14.9kW Natural Gas

15.84kW Propane