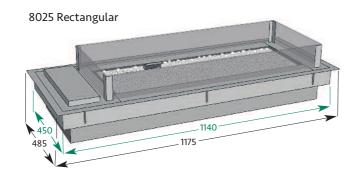

# What is the Nu-Flame Blaze Outdoor?

The Blaze Outdoor comes in two standard sizes, the **8025 rectangular burner** and the **4545 square burner**. It is a fully enclosed and weather proofed module that, with the aid of its unique support cradle, can be sunk into any brickwork, table top, stone or marble feature. The Blaze Outdoor comes with a stunning smoked glass wind shield.

4545 Square

figures in green show cut out size all measurements in mm

Nu-Flame Ltd.

Unit 4, Kimpton Trade & Business Centre Minden Road, Sutton, Surrey SM3 9PF

T: 020 8254 6802

Email: sales@nu-flame.co.uk
Web: www.nu-flame.co.uk