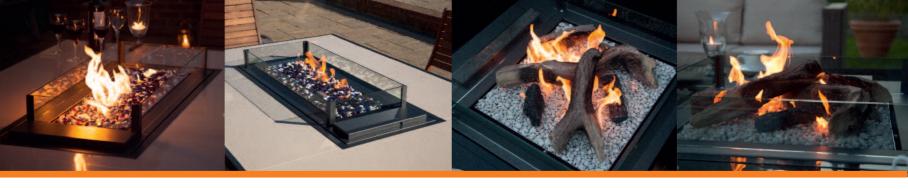

# What is the Nu-Flame Blaze Outdoor?

The Blaze Outdoor comes in two standard sizes, the **8025 rectangular burner** and the **4545 square burner**. It is a fully enclosed and weather proofed module that, with the aid of its unique support cradle, can be sunk into any brickwork, table top, stone or marble feature. The Blaze Outdoor comes with a stunning smoked glass wind shield.

## Fuel Bed Options

Logs

Coloured Beads

After lighting the fire with the manual valve the optional handset allows you to adjust the flame height and switch to pilot only setting simply by pushing a button.