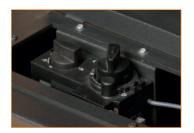

or architectural quality graphite powder coating, the Blaze Outdoor offers the highest quality and reliability on the market.

## The flaming heart of your outdoor living experience.





Our unique burner design gives the most stunningly realistic flame pattern.

Model 4545 shown

Input:

14.9kW Natural Gas

15.84kW Propane

# What is the Nu-Flame Blaze Outdoor?





The Blaze Outdoor comes in two standard sizes, the **8025 rectangular burner** and the **4545 square burner**. It is a fully enclosed and weather proofed module that, with the aid of its unique support cradle, can be sunk into any brickwork, table top, stone or marble feature. The Blaze Outdoor comes with a stunning smoked glass wind shield.



All weather cover supplied as standard.

Natural Gas or Propane



#### Controls



Manual

Available with a manually operated valve as standard.



## Fuel Bed Options







Logs



Coloured Beads

After lighting the fire with the manual valve the optional handset allows you to adjust the flame height and switch to pilot only setting simply by pushing a button.



4545 Square



figures in green show cut out size all measurements in mm





Nu-Flame Ltd.

Unit 4, Kimpton Trade & Business Centre Minden Road, Sutton, Surrey SM3 9PF

T: 020 8254 6802

Email: sales@nu-flame.co.uk
Web: www.nu-flame.co.uk

Proudly Designed and Manufactured in the UK