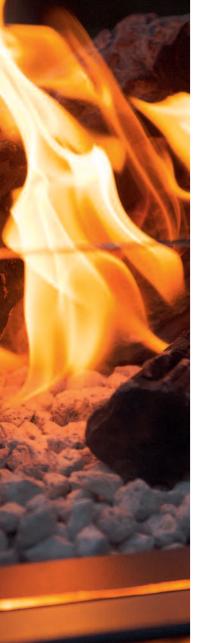

## The flaming heart of your outdoor living experience.

Our unique burner design gives the most stunningly realistic flame pattern.

Model 4545 shown

Input:

14.9kW Natural Gas

15.84kW Propane

## Fuel Bed Options

Logs

Coloured Beads

After lighting the fire with the manual valve the optional handset allows you to adjust the flame height and switch to pilot only setting simply by pushing a button.