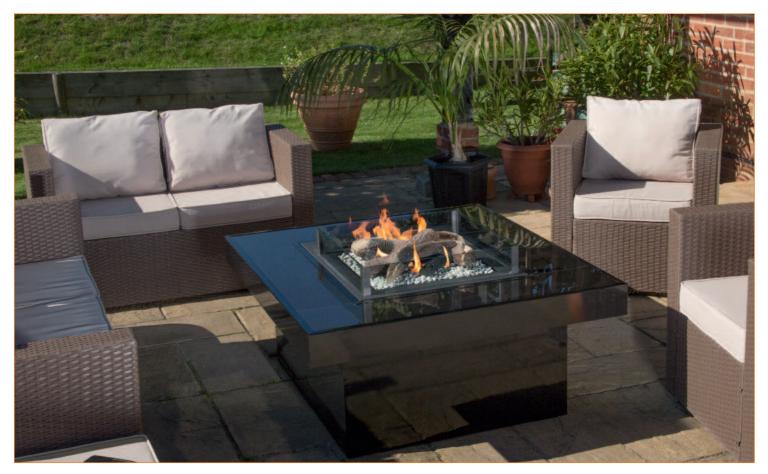

The Blaze Outdoor has been developed to allow you to create a unique centrepiece for your garden. It is a versatile burner system around which your designer can create a table to suit your outdoor lifestyle or build a stunning garden feature made from brick, stone or marble.

# What is the Nu-Flame Blaze Outdoor?

The Blaze Outdoor comes in two standard sizes, the **8025 rectangular burner** and the **4545 square burner**. It is a fully enclosed and weather proofed module that, with the aid of its unique support cradle, can be sunk into any brickwork, table top, stone or marble feature. The Blaze Outdoor comes with a stunning smoked glass wind shield.