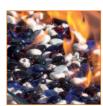

## Fuel Bed Options

Logs

Coloured Beads

After lighting the fire with the manual valve the optional handset allows you to adjust the flame height and switch to pilot only setting simply by pushing a button.