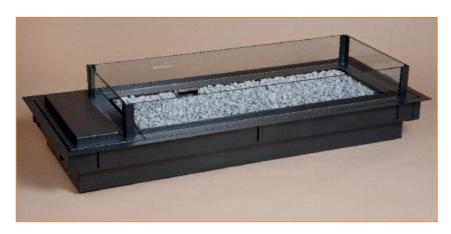

# What is the Nu-Flame Blaze Outdoor?

The Blaze Outdoor comes in two standard sizes, the **8025 rectangular burner** and the **4545 square burner**. It is a fully enclosed and weather proofed module that, with the aid of its unique support cradle, can be sunk into any brickwork, table top, stone or marble feature. The Blaze Outdoor comes with a stunning smoked glass wind shield.

All weather cover supplied as standard.

Natural Gas or Propane