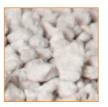

## Fuel Bed Options

Logs

Coloured Beads

After lighting the fire with the manual valve the optional handset allows you to adjust the flame height and switch to pilot only setting simply by pushing a button.