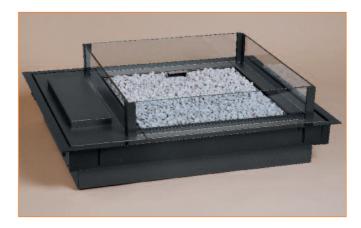

## The flaming heart of your outdoor living experience.

Our unique burner design gives the most stunningly realistic flame pattern.

Model 4545 shown

Input:

14.9kW Natural Gas

15.84kW Propane

# What is the Nu-Flame Blaze Outdoor?

The Blaze Outdoor comes in two standard sizes, the **8025 rectangular burner** and the **4545 square burner**. It is a fully enclosed and weather proofed module that, with the aid of its unique support cradle, can be sunk into any brickwork, table top, stone or marble feature. The Blaze Outdoor comes with a stunning smoked glass wind shield.