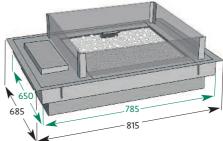

# What is the Nu-Flame Blaze Outdoor?

The Blaze Outdoor comes in two standard sizes, the **8025 rectangular burner** and the **4545 square burner**. It is a fully enclosed and weather proofed module that, with the aid of its unique support cradle, can be sunk into any brickwork, table top, stone or marble feature. The Blaze Outdoor comes with a stunning smoked glass wind shield.

4545 Square

figures in green show cut out size all measurements in mm

Nu-Flame Ltd.

Unit 4, Kimpton Trade & Business Centre Minden Road, Sutton, Surrey SM3 9PF

T: 020 8254 6802

Email: sales@nu-flame.co.uk
Web: www.nu-flame.co.uk